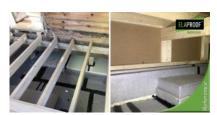

## **Arbeidserklæring**

The base floor of the 1940s house was microbially damaged. The floor was taken down and the subfloor was repaired into a modern heat sink. An 8-16 mm capillary garland was installed against the ground. EPS insulation 200 mm was installed on top of it. The seams of the insulation were sealed with Elaproof. The tightness was confirmed by tightness measurement and thermal imaging. There is mechanical ventilation and room heating under the floor of the house. Insulation and Elaproof also acts as a radon barrier.