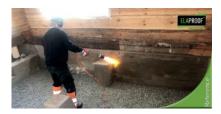

## **Arbeidserklæring**

The base floor of the 1940s house was microbially damaged. The floor was taken down and the subfloor was repaired into a modern heat sink. An 8-16 mm capillary garland was installed against the ground. EPS insulation 200 mm was installed on top of it. The seams of the insulation were sealed with Elaproof. The tightness was confirmed by tightness measurement and thermal imaging. There is mechanical ventilation and room heating under the floor of the house. Insulation and Elaproof also acts as a radon barrier.