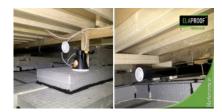

## **Arbeidserklæring**

The base floor of the 1940s house was microbially damaged. The floor was taken down and the subfloor was repaired into a modern heat sink. An 8-16 mm capillary garland was installed against the ground. EPS insulation 200 mm was installed on top of it. The seams of the insulation were sealed with Elaproof. The tightness was confirmed by tightness measurement and thermal imaging. There is mechanical ventilation and room heating under the floor of the house. Insulation and Elaproof also acts as a radon barrier.