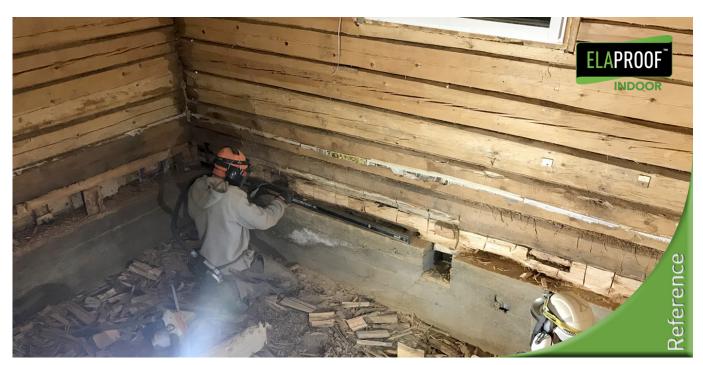

## **Arbeidserklæring**

The base floor of the 1940s house was microbially damaged. The floor was taken down and the subfloor was repaired into a modern heat sink. An 8-16 mm capillary garland was installed against the ground. EPS insulation 200 mm was installed on top of it. The seams of the insulation were sealed with Elaproof. The tightness was confirmed by tightness measurement and thermal imaging. There is mechanical ventilation and room heating under the floor of the house. Insulation and Elaproof also acts as a radon barrier.