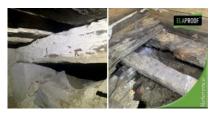

## **Arbeidserklæring**

The base floor of the 1940s house was microbially damaged. The floor was taken down and the subfloor was repaired into a modern heat sink. An 8-16 mm capillary garland was installed against the ground. EPS insulation 200 mm was installed on top of it. The seams of the insulation were sealed with Elaproof. The tightness was confirmed by tightness measurement and thermal imaging. There is mechanical ventilation and room heating under the floor of the house. Insulation and Elaproof also acts as a radon barrier.