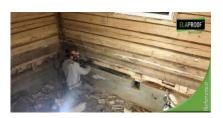

## **Arbeidserklæring**

The base floor of the 1940s house was microbially damaged. The floor was taken down and the subfloor was repaired into a modern heat sink. An 8-16 mm capillary garland was installed against the ground. EPS insulation 200 mm was installed on top of it. The seams of the insulation were sealed with Elaproof. The tightness was confirmed by tightness measurement and thermal imaging. There is mechanical ventilation and room heating under the floor of the house. Insulation and Elaproof also acts as a radon barrier.