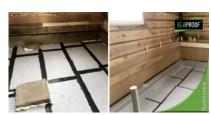

## **Arbeidserklæring**

The base floor of the 1940s house was microbially damaged. The floor was taken down and the subfloor was repaired into a modern heat sink. An 8-16 mm capillary garland was installed against the ground. EPS insulation 200 mm was installed on top of it. The seams of the insulation were sealed with Elaproof. The tightness was confirmed by tightness measurement and thermal imaging. There is mechanical ventilation and room heating under the floor of the house. Insulation and Elaproof also acts as a radon barrier.